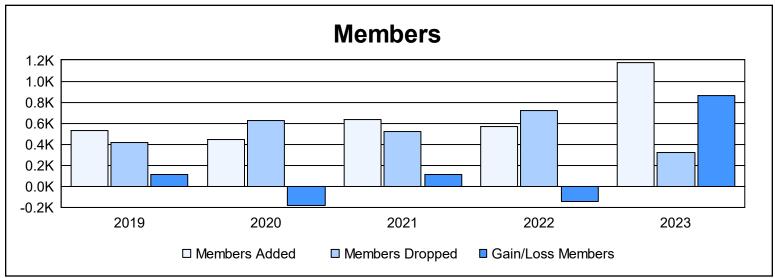

District 315B4 As of June 2023 Cumulative

| Year      | New<br>Clubs | Dropped<br>Clubs | Gain/<br>Loss<br>Clubs | New<br>Members | Charter<br>Members | Reinstate<br>Members | Transfer<br>Members | Total<br>Member<br>Added | Total<br>Members<br>Dropped | Gain/<br>Loss<br>Members |
|-----------|--------------|------------------|------------------------|----------------|--------------------|----------------------|---------------------|--------------------------|-----------------------------|--------------------------|
| 2018-2019 | 5            | 5                | 0                      | 410            | 112                | 7                    | 0                   | 529                      | 414                         | 115                      |
| 2019-2020 | 4            | 14               | -10                    | 293            | 104                | 40                   | 3                   | 440                      | 624                         | -184                     |
| 2020-2021 | 10           | 2                | 8                      | 279            | 309                | 33                   | 9                   | 630                      | 521                         | 109                      |
| 2021-2022 | 9            | 15               | -6                     | 323            | 232                | 12                   | 4                   | 571                      | 720                         | -149                     |
| 2022-2023 | 16           | 2                | 14                     | 710            | 411                | 36                   | 22                  | 1,179                    | 321                         | 858                      |
| Average   | 9            | 8                | 1                      | 403            | 234                | 26                   | 8                   | 670                      | 520                         | 150                      |