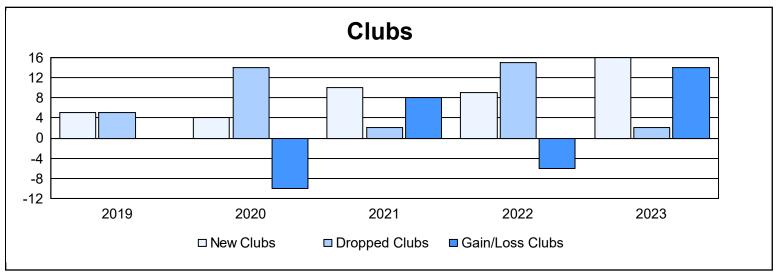

District 315B4 As of June 2023 Cumulative

| Year      | New<br>Clubs | Dropped<br>Clubs | Gain/<br>Loss<br>Clubs | New<br>Members | Charter<br>Members | Reinstate<br>Members | Transfer<br>Members | Total<br>Member<br>Added | Total<br>Members<br>Dropped | Gain/<br>Loss<br>Members |
|-----------|--------------|------------------|------------------------|----------------|--------------------|----------------------|---------------------|--------------------------|-----------------------------|--------------------------|
| 2018-2019 | 5            | 5                | 0                      | 410            | 112                | 7                    | 0                   | 529                      | 414                         | 115                      |
| 2019-2020 | 4            | 14               | -10                    | 293            | 104                | 40                   | 3                   | 440                      | 624                         | -184                     |
| 2020-2021 | 10           | 2                | 8                      | 279            | 309                | 33                   | 9                   | 630                      | 521                         | 109                      |
| 2021-2022 | 9            | 15               | -6                     | 323            | 232                | 12                   | 4                   | 571                      | 720                         | -149                     |
| 2022-2023 | 16           | 2                | 14                     | 710            | 411                | 36                   | 22                  | 1,179                    | 321                         | 858                      |
| Average   | 9            | 8                | 1                      | 403            | 234                | 26                   | 8                   | 670                      | 520                         | 150                      |